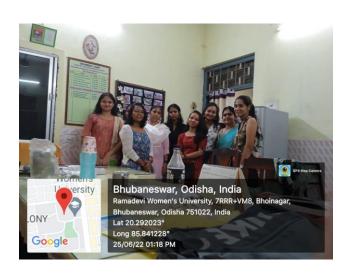

6. Funding Agency (if any): NIL

i) Funds received –

7. Participant Details (attach attendance sheet) –

i) Total No. of alumni participated - 7

8. Outcomes of the event –

i) Alumni interacted with the current students of the department and talked to them regarding higher studies and placements.

ii) Alumni raised point about opening of Post Graduate department of Botany.

| ch Name 20 Lazuri Triya Bel 8913204168  Reena Rani bar 8144451855 | PG (Bolany) Lan<br>Rovensha w<br>University.<br>da (G (Bolany)) |
|-------------------------------------------------------------------|-----------------------------------------------------------------|
| 8913204168<br>6 feena law bar<br>8144451855                       | Rovenshow University.  da PG (Bolany)  berhampur Reens          |
| %।4 <sub>4</sub> 4 हा४५५                                          | da PG (Bolony)  Berhampur Reens                                 |
| %।4 <sub>4</sub> 4 हा४५५                                          | da PG (Botany) Regne<br>Berhampur Regne                         |
| %।4 <sub>4</sub> 4 हा४५५                                          | Berhampur Regno                                                 |
| %।4 <sub>4</sub> 4 हा४५५                                          | Berhampur Regno                                                 |
|                                                                   | University                                                      |
|                                                                   |                                                                 |
| O Arranga Arrivdita                                               | PG ( Astany ) Ana                                               |
| 7381959070                                                        | PG ( Botany ) And<br>Othal University                           |
| Rashmi Patro                                                      | PG (Biotech) Rash                                               |
| 6371776937                                                        | Ovat                                                            |
| Sustree Swaterni                                                  | Eta pg (Biotechnology) Such                                     |
| 6 87076 8769                                                      | Ouat.                                                           |
| Astha                                                             | PG(CBiotechnology) 451                                          |
| 7008865539                                                        | OUAT.                                                           |
|                                                                   |                                                                 |
| ro Baisaleti Mali                                                 | Sele PG (Botany) Bais.<br>Beshamping Univer mal                 |
| ,                                                                 | 6 87076 8769<br>Astha<br>7008865539                             |